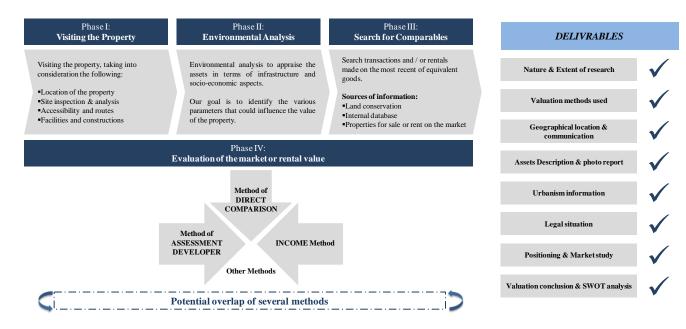

## **Principles** adopted

### <u>A – Direct Comparison:</u>

This method consists in comparing the asset being evaluated, to transactions in property equivalent in terms of typology and location, a date as close as possible to the date of the valuation. This approach determines value by analyzing recent or past sales and deals currently on the market of comparable properties. It is based on the assumption that a well informed buyer will not pay more for a property than the cost of acquisition of property on the market and even useful. Similar properties recently sold or offered for sale are analyzed and compared to our asset, taking into account the adjustment factors may exist such that the period of sale, location, nature, age, condition, use, occupancy, etc.

### <u>B – Income Method (Capitalization / Discounted Cash Flows):</u>

This method involves applying a rate of return on net income, or to update the future income that the property can generate, to achieve market value. It is based on the principle that a well informed buyer will not pay more for the property an amount equal to the present value of future income or profits generated by an equivalent property subject to the same types of risk.

### <u>C – Assessment Developer:</u>

This method is based on a selling price of a planned project on the land, to reconstruct the various costs encumbering the operation (construction costs, financing costs, studies, margin, fees, etc...) finally reach by deduction the value of the land in question. This method is commonly used to estimate the market value of building land in urban areas. It must be based, to set the exit price of the program, not only the references of transactions for comparable properties to be built one, but on an analysis of supply and demand reasonably foreseeable by the date of delivery of the units.

### <u>D – Depreciated Replacement Cost:</u>

It is the current cost of replacing an asset with its modern equivalent asset less deductions for physical deterioration and all relevant forms of obsolescence and optimization. Depreciated Replacement Cost, also known as the Contractor's Method, can be used to give a value to properties for which there are no relevant direct market comparisons, by referring to a wider range of evidence from the market. These may often be properties with non-conforming, unusual or distinctive attributes, either in terms of constructions, orientation, location or other spatial characteristics.

→ Each of these methods can be used to determine the Market Value (MV) tangible assets. However, their use will depend on the nature of the property to expertise and information available.