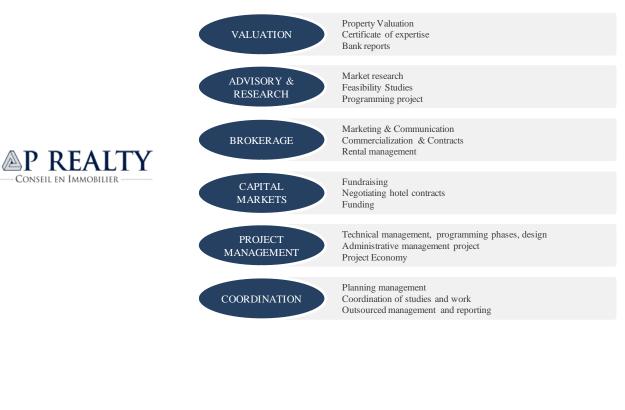

# **SERVICES**

Cap Realty offers its clients a comprehensive service covering the entire life cycle of a real estate project:

# VALUATION

# **ADVISORY & RESEARCH**

Objective: Analyze real estate trends of targeted areas in order to draw conclusions about the financial feasibility of real estate developments of our clients.

# BROKERAGE

We advise, set up and are carrying out a wide range of transactions from the real estate assets portfolios of our investor clients.

The various types of transactions where we advise our clients are:

# **CAPITAL MARKETS**

**Objective:** Provide answers to all your real estate investment issues.

- Analysis of investment opportunities based on the ratio risk / profitability.
- Support throughout the investment process.
- We offer four types of services:
  - ✓ Private and Institutional Investments: investment advice, Sales & Lease Back.
  - ✓ Corporate Finance: portfolio optimization strategy, proposed partnerships
  - ✓ Investment Fund: investment strategy definition, structuring the fund, together for the fundraiser.
  - ✓ Funding: Support and financial structuring